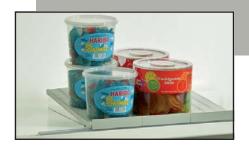

#### POS *τ* - Roller Feed

for products in thermoformed beakers, cans, bottles and heavy products such as six-packs or buckets.