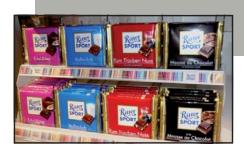

## POS *t* - Double Stock

for the enhanced front presentation of 300 – 400 g chocolate bars