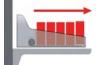

#### POS *T* - Compartment Pusher 120

optimal front presentation of bagged goods promoting impulse purchasing